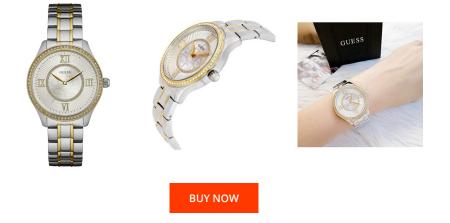

## **DIALANDO**<sup>®</sup>

Guess ladies' watch W0825L2 Specifications

This document contains all the specifications for the Guess W0825L2 ladies' watch. We at the DIALANDO® watch store offer a large selection of authentic watches from the best watch brands in the world. https://www.dialando.dk/

| PRODUCT INFORMATION |               |  |
|---------------------|---------------|--|
| EAN                 | 0091661463860 |  |
| Gender              | Ladies        |  |
| Brand               | Guess         |  |
| Collection          | Broadway      |  |
| Warranty [years]    | 2             |  |

| MATERIAL & COLOUR  |                 |
|--------------------|-----------------|
| Strap Material     | Stainless steel |
| Strap Colour       | Bicolor         |
| Case Material      | Stainless steel |
| Case Colour        | Bicolor         |
| Case Surface       | Polished        |
| Colour of the dial | Silver          |
| Stone type         | Zirconia        |
| Glass              | Mineral glass   |
|                    |                 |

| PRODUCT EXECUTION   |                        |
|---------------------|------------------------|
| Display Type        | Analogue               |
| Movement type       | Quartz (Battery)       |
| Functions           | Second / Minute / Hour |
| MEASURES            |                        |
| Case width [mm]     | 38                     |
| Case thickness [mm] | 9                      |