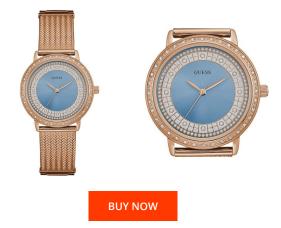

| PRODUCT INFORMATION |               |  |  |  |
|---------------------|---------------|--|--|--|
| EAN                 | 0091661463709 |  |  |  |
| Gender              | Ladies        |  |  |  |
| Brand               | Guess         |  |  |  |
| Collection          | Willow        |  |  |  |
| Warranty [years]    | 2             |  |  |  |

| MATERIAL & COLOUR  |                 |
|--------------------|-----------------|
| Strap Material     | Stainless steel |
| Strap Colour       | Rose gold       |
| Case Material      | Stainless steel |
| Case Colour        | Rose gold       |
| Case Surface       | Polished        |
| Colour of the dial | Blue            |
| Stone type         | Zirconia        |
| Glass              | Mineral glass   |

| PRODUCT EXECUTION |                  | DETAILS         |            |  |
|-------------------|------------------|-----------------|------------|--|
| Display Type      | Analogue         | Clasp           | Clip clasp |  |
| Movement type     | Quartz (Battery) | Water resistant | 3 ATM      |  |
| MEASURES          |                  |                 |            |  |
| Case width [mm]   | 36               |                 |            |  |