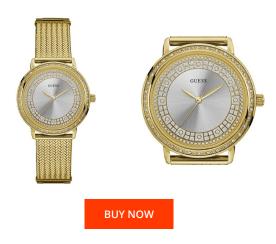

## Guess ladies' watch W0836L3 Specifications

This document contains all the specifications for the Guess W0836L3 ladies' watch. We at the DIALANDO® watch store offer a large selection of authentic watches from the best watch brands in the world.

| MATERIAL & COLOUR  |                 |
|--------------------|-----------------|
| Strap Material     | Stainless steel |
| Strap Colour       | Gold            |
| Case Surface       | Polished        |
| Colour of the dial | Silver          |
| Glass              | Mineral glass   |
| DETAILS            |                 |
| Minima             |                 |
| Numerals           | Index marks     |