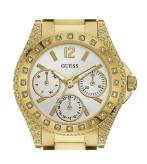

## Guess ladies' watch W0938L2 Specifications

MATERIAL & COLOUR
Strap Material

Strap Colour

**BUY NOW** 

This document contains all the specifications for the Guess W0938L2 ladies' watch. We at the DIALANDO® watch store offer a large selection of authentic watches from the best watch brands in the world.

Stainless steel

Gold

| PRODUCT EXECUTION        |                                  |
|--------------------------|----------------------------------|
| Display Type             | Analogue                         |
| Movement type            | Quartz (Battery)                 |
| Functions                | Date / Day of the week / 24-Hour |
|                          |                                  |
| MEASURES                 |                                  |
| MEASURES Case width [mm] | 33                               |