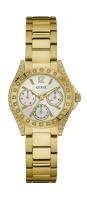

## Guess ladies' watch W0938L2 Specifications

MATERIAL & COLOUR
Strap Material

Strap Colour

**BUY NOW** 

This document contains all the specifications for the Guess W0938L2 ladies' watch. We at the DIALANDO® watch store offer a large selection of authentic watches from the best watch brands in the world.

Stainless steel

Gold

| PRODUCT EXECUTION        |                                  |
|--------------------------|----------------------------------|
| Display Type             | Analogue                         |
| Movement type            | Quartz (Battery)                 |
| Functions                | Date / Day of the week / 24-Hour |
|                          |                                  |
| MEASURES                 |                                  |
| MEASURES Case width [mm] | 33                               |