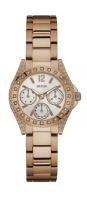

## Guess ladies' watch W0938L3 Specifications

**BUY NOW** 

This document contains all the specifications for the Guess W0938L3 ladies' watch. We at the DIALANDO® watch store offer a large selection of authentic watches from the best watch brands in the world.

| MATERIAL & COLOUR  |                   |
|--------------------|-------------------|
| Strap Material     | Stainless steel   |
| Strap Colour       | Rose gold         |
| Case Material      | Stainless steel   |
| Case Colour        | Rose gold         |
| Case Surface       | Polished / Matted |
| Colour of the dial | Silver            |
| Stone type         | Zirconia          |
| Glass              | Mineral glass     |
|                    |                   |
| DETAILS            |                   |
| Clasp              | Folding clasp     |

| PRODUCT EXECUTION   |                                  |
|---------------------|----------------------------------|
| Display Type        | Analogue                         |
| Movement type       | Quartz (Battery)                 |
| Functions           | Day of the week / 24-Hour / Date |
| MEASURES            |                                  |
| Case width [mm]     | 33                               |
| Case thickness [mm] | 9                                |