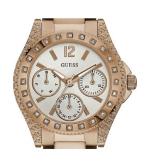

## Guess ladies' watch W0938L3 Specifications

**BUY NOW** 

This document contains all the specifications for the Guess W0938L3 ladies' watch. We at the DIALANDO® watch store offer a large selection of authentic watches from the best watch brands in the world.

| MATERIAL & COLOUR  |                   |
|--------------------|-------------------|
| Strap Material     | Stainless steel   |
| Strap Colour       | Rose gold         |
| Case Material      | Stainless steel   |
| Case Colour        | Rose gold         |
| Case Surface       | Polished / Matted |
| Colour of the dial | Silver            |
| Stone type         | Zirconia          |
| Glass              | Mineral glass     |
|                    |                   |
| DETAILS            |                   |
| Clasp              | Folding clasp     |

| PRODUCT EXECUTION   |                                  |
|---------------------|----------------------------------|
| Display Type        | Analogue                         |
| Movement type       | Quartz (Battery)                 |
| Functions           | Day of the week / 24-Hour / Date |
| MEASURES            |                                  |
| Case width [mm]     | 33                               |
| Case thickness [mm] | 9                                |