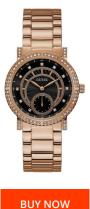

## Guess ladies' watch W1006L2 Specifications

This document contains all the specifications for the Guess W1006L2 ladies' watch. We at the DIALANDO® watch store offer a large selection of authentic watches from the best watch brands in the world. https://www.dialando.dk/

| PRODUCT INFORMATION |               |  |
|---------------------|---------------|--|
| EAN                 | 0091661476518 |  |
| Gender              | Ladies        |  |
| Brand               | Guess         |  |
| Collection          | Constellation |  |
| Warranty [years]    | 2             |  |

| PRODUCT EXECUTION   |                  |
|---------------------|------------------|
| Display Type        | Analogue         |
| Movement type       | Quartz (Battery) |
| MEASURES            |                  |
| Case width [mm]     | 38               |
| Case thickness [mm] | 8                |

| MATERIAL & COLOUR  |                 |
|--------------------|-----------------|
| Strap Material     | Stainless steel |
| Strap Colour       | Rose gold       |
| Case Material      | Stainless steel |
| Case Colour        | Rose gold       |
| Case Surface       | Polished        |
| Colour of the dial | Black           |
| Stone type         | Zirconia        |
| Glass              | Mineral glass   |
| DETAILS            |                 |
| Clasp              | Folding clasp   |
| Water resistant    | 3 ATM           |