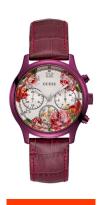

## Guess ladies' watch W1017L3 Specifications

**BUY NOW** 

This document contains all the specifications for the Guess W1017L3 ladies' watch. We at the DIALANDO® watch store offer a large selection of authentic watches from the best watch brands in the world.

| MATERIAL & COLOUR    |               |
|----------------------|---------------|
| Strap Material       | Real leather  |
| Strap Colour         | Purple        |
| Colour of the dial   | Multicolor    |
| Glass                | Mineral glass |
|                      | · ·           |
| DETAILS              |               |
| <b>DETAILS</b> Clasp | Buckle        |