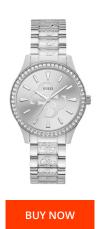

## Guess ladies' watch W1280L1 Specifications

This document contains all the specifications for the Guess W1280L1 ladies' watch. We at the DIALANDO® watch store offer a large selection of authentic watches from the best watch brands in the world.

| MATERIAL & COLOUR  |                 |
|--------------------|-----------------|
| Strap Material     | Stainless steel |
| Strap Colour       | Silver          |
| Case Material      | Stainless steel |
| Case Colour        | Silver          |
| Case Surface       | Polished        |
| Colour of the dial | Silver          |
| Stone type         | Zirconia        |
| Glass              | Mineral glass   |
| DETAILS            |                 |
| Clasp              | Folding clasp   |