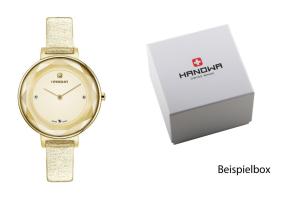

## Hanowa ladies' watch 16-6061.02.002 Specifications

**BUY NOW** 

This document contains all the specifications for the Hanowa 16-6061.02.002 ladies' watch. We at the DIALANDO® watch store offer a large selection of authentic watches from the best watch brands in the world.

https://www.dialando.dk/

Water resistant

| PRODUCT INFORMATION |               |  |
|---------------------|---------------|--|
| EAN                 | 7612657089586 |  |
| Gender              | Ladies        |  |
| Brand               | Hanowa        |  |
| Collection          | Sophia        |  |
| Warranty [years]    | 2             |  |

| PRODUCT EXECUTION             |                  |
|-------------------------------|------------------|
| Display Type                  | Analogue         |
| Movement type                 | Quartz (Battery) |
| Movement Name                 | Swiss Made       |
| Functions                     | Hour / Minute    |
| MEASURES                      |                  |
| Case width [mm]               | 36               |
| Case thickness [mm]           | 8                |
| Lug width [mm]                | 12               |
| Max. wrist circumference [mm] | 200              |

| MATERIAL & COLOUR  |                                  |
|--------------------|----------------------------------|
| Strap Material     | Real leather                     |
| Strap Colour       | Gold                             |
| Case Material      | Stainless steel                  |
| Case Colour        | Gold                             |
| Case Surface       | Matted / Polished                |
| Colour of the dial | Gold                             |
| Stone type         | Zirconia                         |
| Glass              | Mineral glass                    |
| DETAILS            |                                  |
| Bezel              | Fixed                            |
| Case Bottom        | Stainless steel bottom (pressed) |
| Clasp              | Pin buckle                       |