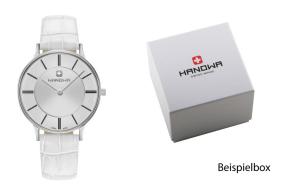

## Hanowa ladies' watch 16-6070.04.001.01 Specifications

**BUY NOW** 

This document contains all the specifications for the Hanowa 16-6070.04.001.01 ladies' watch. We at the DIALANDO® watch store offer a large selection of authentic watches from the best watch brands in the world.

| MATERIAL & COLOUR  |                                  |
|--------------------|----------------------------------|
| Strap Material     | Real leather                     |
| Strap Colour       | White                            |
| Case Material      | Stainless steel                  |
| Case Colour        | Silver                           |
| Case Surface       | Polished / Matted                |
| Colour of the dial | Silver                           |
| Glass              | Mineral glass                    |
|                    |                                  |
| DETAILS            |                                  |
| Bezel              | Fixed                            |
| Case Bottom        | Stainless steel bottom (pressed) |
| Clasp              | Pin buckle                       |
| Water resistant    | 3 ATM                            |