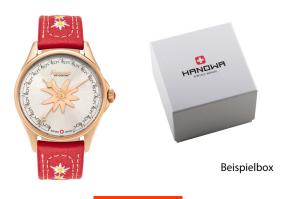

## Hanowa ladies' watch 16-6096.09.001.04 Specifications

**BUY NOW** 

This document contains all the specifications for the Hanowa 16-6096.09.001.04 ladies' watch. We at the DIALANDO® watch store offer a large selection of authentic watches from the best watch brands in the world.

| MATERIAL & COLOUR  |                                  |
|--------------------|----------------------------------|
| Strap Material     | Real leather                     |
| Strap Colour       | Red                              |
| Case Material      | Stainless steel                  |
| Case Colour        | Rose gold                        |
| Case Surface       | Polished                         |
| Colour of the dial | Silver / Rose gold               |
| Glass              | Mineral glass                    |
| DETAILS            |                                  |
| Bezel              | Fixed                            |
| Case Bottom        | Stainless steel bottom (pressed) |
| Clasp              | Pin buckle                       |
| Water resistant    | 5 ATM                            |