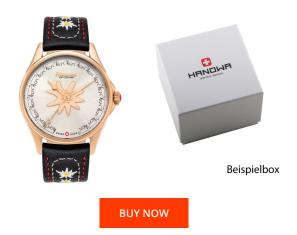

| PRODUCT INFORMATION |                      |
|---------------------|----------------------|
| EAN                 | 7620958002241        |
| Gender              | Ladies               |
| Brand               | Hanowa               |
| Collection          | Edelweiß Damen 36 mm |
| Warranty [years]    | 2                    |

| MATERIAL & COLOUR  |                    |
|--------------------|--------------------|
| Strap Material     | Real leather       |
| Strap Colour       | Black              |
| Case Material      | Stainless steel    |
| Case Colour        | Rose gold          |
| Case Surface       | Polished           |
| Colour of the dial | Silver / Rose gold |
| Glass              | Mineral glass      |

| PRODUCT EXECUTION |                        |
|-------------------|------------------------|
| Display Type      | Analogue               |
| Movement type     | Quartz (Battery)       |
| Movement Name     | Swiss Made             |
| Functions         | Hour / Second / Minute |
| MEASURES          |                        |
| Case width [mm]   | 36                     |