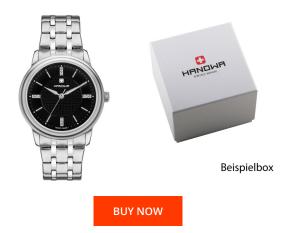

## Hanowa ladies' watch 16-7087.04.007 Specifications

This document contains all the specifications for the Hanowa Emilia 16-7087.04.007 ladies' watch. We at the DIALANDO® watch store offer a large selection of authentic watches from the best watch brands in the world. https://www.dialando.dk/

| PRODUCT INFORMATION |               |  |
|---------------------|---------------|--|
| EAN                 | 7620958001824 |  |
| Gender              | Ladies        |  |
| Brand               | Hanowa        |  |
| Collection          | Emilia 34 mm  |  |
| Warranty [years]    | 2             |  |

| MATERIAL & COLOUR  |                 |
|--------------------|-----------------|
| Strap Material     | Stainless steel |
| Strap Colour       | Silver          |
| Case Material      | Stainless steel |
| Case Colour        | Silver          |
| Case Surface       | Polished        |
| Colour of the dial | Black           |
| Glass              | Mineral glass   |