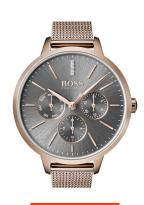

## Hugo Boss ladies' watch 1502424 Specifications

**BUY NOW** 

This document contains all the specifications for the Hugo Boss Symphony 1502424 ladies' watch. We at the DIALANDO® watch store offer a large selection of authentic watches from the best watch brands in the world.

| MATERIAL & COLOUR  |                   |
|--------------------|-------------------|
| Strap Material     | Stainless steel   |
| Strap Colour       | Rose gold         |
| Case Material      | Stainless steel   |
| Case Colour        | Rose gold         |
| Case Surface       | Polished / Matted |
| Colour of the dial | Black             |
| Stone type         | Glass crystal     |
| Glass              | Mineral glass     |

| DETAILS         |                                  |
|-----------------|----------------------------------|
| Bezel           | Fixed                            |
| Case Bottom     | Stainless steel bottom (pressed) |
| Clasp           | Pin buckle                       |
| Water resistant | 3 ATM                            |