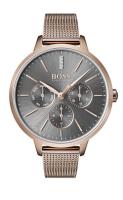

## Hugo Boss ladies' watch 1502424 Specifications

**BUY NOW** 

This document contains all the specifications for the Hugo Boss Symphony 1502424 ladies' watch. We at the DIALANDO® watch store offer a large selection of authentic watches from the best watch brands in the world.

| MATERIAL & COLOUR  |                   |
|--------------------|-------------------|
| Strap Material     | Stainless steel   |
| Strap Colour       | Rose gold         |
| Case Material      | Stainless steel   |
| Case Colour        | Rose gold         |
| Case Surface       | Polished / Matted |
| Colour of the dial | Black             |
| Stone type         | Glass crystal     |
| Glass              | Mineral glass     |

| DETAILS         |                                  |
|-----------------|----------------------------------|
| Bezel           | Fixed                            |
| Case Bottom     | Stainless steel bottom (pressed) |
| Clasp           | Pin buckle                       |
| Water resistant | 3 ATM                            |