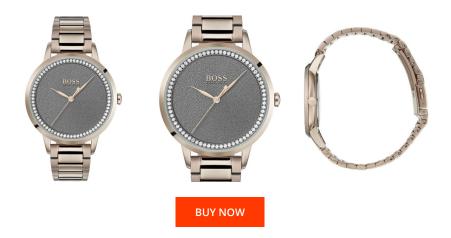

## **DIALANDO**<sup>®</sup>

Hugo Boss ladies' watch 1502463 Specifications

This document contains all the specifications for the Hugo Boss 1502463 ladies' watch. We at the DIALANDO® watch store offer a large selection of authentic watches from the best watch brands in the world. https://www.dialando.dk/

| MATERIAL & COLOUR  |                   |
|--------------------|-------------------|
| Strap Material     | Stainless steel   |
| Strap Colour       | Rose gold         |
| Case Material      | Stainless steel   |
| Case Colour        | Rose gold         |
| Case Surface       | Polished / Matted |
| Colour of the dial | Rose gold         |
| Stone type         | Zirconia          |
| Glass              | Mineral glass     |