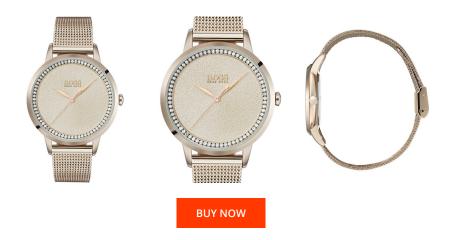

| PRODUCT INFORMATION |                |  |
|---------------------|----------------|--|
| EAN                 | 7613272313438  |  |
| Gender              | Ladies         |  |
| Brand               | Hugo Boss      |  |
| Collection          | Twilight Damen |  |
| Warranty [years]    | 2              |  |

| MATERIAL & COLOUR  |                   |
|--------------------|-------------------|
| Strap Material     | Stainless steel   |
| Strap Colour       | Rose gold         |
| Case Material      | Stainless steel   |
| Case Colour        | Rose gold         |
| Case Surface       | Matted / Polished |
| Colour of the dial | Rose gold         |
| Stone type         | Zirconia          |
| Glass              | Mineral glass     |

| PRODUCT EXECUTION |                        |  |
|-------------------|------------------------|--|
| Display Type      | Analogue               |  |
| Movement type     | Quartz (Battery)       |  |
| Functions         | Hour / Second / Minute |  |

| DETAILS         |                                  |
|-----------------|----------------------------------|
| Bezel           | Fixed                            |
| Case Bottom     | Stainless steel bottom (pressed) |
| Clasp           | Pin buckle                       |
| Water resistant | 3 ATM                            |

## MEASURES

| Case width [mm]                  | 36  |
|----------------------------------|-----|
| Case thickness [mm]              | 7   |
| Lug width [mm]                   | 16  |
| Max. wrist<br>circumference [mm] | 180 |