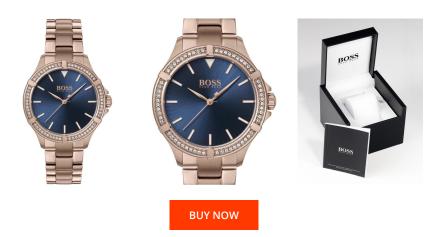

## Hugo Boss ladies' watch 1502468 Specifications

This document contains all the specifications for the Hugo Boss 1502468 ladies' watch. We at the DIALANDO® watch store offer a large selection of authentic watches from the best watch brands in the world. https://www.dialando.dk/

| PRODUCT INFORMATION |               |  |
|---------------------|---------------|--|
| EAN                 | 7613272321785 |  |
| Gender              | Ladies        |  |
| Brand               | Hugo Boss     |  |
| Collection          | Mini Sport    |  |
| Warranty [years]    | 2             |  |

| MATERIAL & COLOUR  |                   |
|--------------------|-------------------|
| Strap Material     | Stainless steel   |
| Strap Colour       | Rose gold         |
| Case Material      | Stainless steel   |
| Case Colour        | Rose gold         |
| Case Surface       | Matted / Polished |
| Colour of the dial | Blue              |
| Stone type         | Swarovski         |
| Glass              | Mineral glass     |

| PRODUCT EXECUTION |          |
|-------------------|----------|
| Display Type      | Analogue |

| Display Type  | Analogue               |
|---------------|------------------------|
| Movement type | Quartz (Battery)       |
| Functions     | Hour / Second / Minute |

| DETAILS         |                                  |
|-----------------|----------------------------------|
| Bezel           | Fixed                            |
| Case Bottom     | Stainless steel bottom (pressed) |
| Clasp           | Folding clasp                    |
| Water resistant | 3 ATM                            |

## MEASURES

| Case width [mm]                  | 32  |
|----------------------------------|-----|
| Case thickness [mm]              | 8   |
| Lug width [mm]                   | 15  |
| Max. wrist<br>circumference [mm] | 180 |