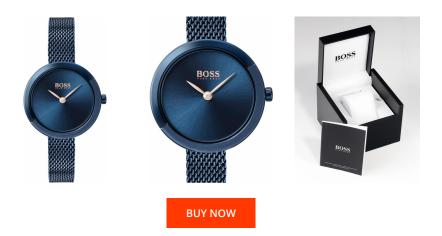

| PRODUCT INFORMATION |               |  |
|---------------------|---------------|--|
| EAN                 | 7613272354387 |  |
| Gender              | Ladies        |  |
| Brand               | Hugo Boss     |  |
| Collection          | Ophelia       |  |
| Warranty [years]    | 2             |  |

| MATERIAL & COLOUR  |                   |
|--------------------|-------------------|
| Strap Material     | Stainless steel   |
| Strap Colour       | Blue              |
| Case Material      | Stainless steel   |
| Case Colour        | Blue              |
| Case Surface       | Matted / Polished |
| Colour of the dial | Blue              |
| Glass              | Mineral glass     |

| PRODUCT EXECUTION |                  |
|-------------------|------------------|
| Display Type      | Analogue         |
| Movement type     | Quartz (Battery) |
| Functions         | Hour / Minute    |