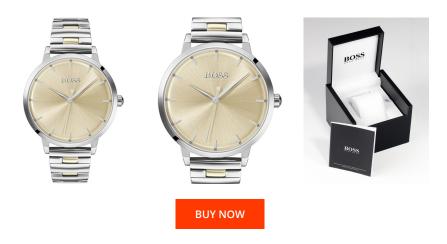

| MATERIAL & COLOUR  |                   |
|--------------------|-------------------|
| Strap Material     | Stainless steel   |
| Strap Colour       | Gold / Silver     |
| Case Material      | Stainless steel   |
| Case Colour        | Silver            |
| Case Surface       | Polished / Matted |
| Colour of the dial | Gold              |
| Glass              | Mineral glass     |
|                    |                   |
| DETAILS            |                   |
| Bezel              | Fixed             |

| DETAILS         |                                  |
|-----------------|----------------------------------|
| Bezel           | Fixed                            |
| Case Bottom     | Stainless steel bottom (pressed) |
| Clasp           | Folding clasp                    |
| Water resistant | 3 ATM                            |