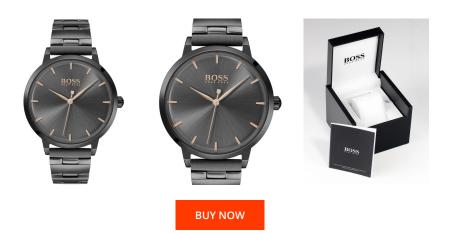

## Hugo Boss ladies' watch 1502503 Specifications

This document contains all the specifications for the Hugo Boss 1502503 ladies' watch. We at the DIALANDO® watch store offer a large selection of authentic watches from the best watch brands in the world. https://www.dialando.dk/

| PRODUCT INFORMATION |               |  |
|---------------------|---------------|--|
| EAN                 | 7613272354448 |  |
| Gender              | Ladies        |  |
| Brand               | Hugo Boss     |  |
| Collection          | Marina        |  |
| Warranty [years]    | 2             |  |

| MATERIAL & COLOUR  |                   |
|--------------------|-------------------|
| Strap Material     | Stainless steel   |
| Strap Colour       | Grey              |
| Case Material      | Stainless steel   |
| Case Colour        | Grey              |
| Case Surface       | Polished / Matted |
| Colour of the dial | Grey              |
| Glass              | Mineral glass     |