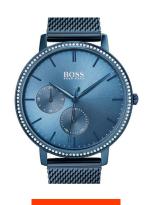

| PRODUCT EXECUTION |                                         |
|-------------------|-----------------------------------------|
| Display Type      | Analogue                                |
| Movement type     | Quartz (Battery)                        |
| Functions         | Hour / Second / Minute / Date / 24-Hour |

| MATERIAL & COLOUR  |                   |
|--------------------|-------------------|
| Strap Material     | Stainless steel   |
| Strap Colour       | Blue              |
| Case Material      | Stainless steel   |
| Case Colour        | Blue              |
| Case Surface       | Polished / Matted |
| Colour of the dial | Blue              |
| Stone type         | Glass crystal     |
| Glass              | Mineral glass     |
|                    |                   |
|                    |                   |

| DETAILS         |                                  |
|-----------------|----------------------------------|
| Bezel           | Fixed                            |
| Case Bottom     | Stainless steel bottom (pressed) |
| Clasp           | Pin buckle                       |
| Water resistant | 3 ATM                            |