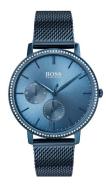

| MEASURES                      |     |
|-------------------------------|-----|
| Case width [mm]               | 35  |
| Case thickness [mm]           | 8   |
| Lug width [mm]                | 16  |
| Max. wrist circumference [mm] | 180 |

| MATERIAL & COLOUR  |                   |
|--------------------|-------------------|
| Strap Material     | Stainless steel   |
| Strap Colour       | Blue              |
| Case Material      | Stainless steel   |
| Case Colour        | Blue              |
| Case Surface       | Polished / Matted |
| Colour of the dial | Blue              |
| Stone type         | Glass crystal     |
| Glass              | Mineral glass     |
|                    |                   |
|                    |                   |

| DETAILS         |                                  |
|-----------------|----------------------------------|
| Bezel           | Fixed                            |
| Case Bottom     | Stainless steel bottom (pressed) |
| Clasp           | Pin buckle                       |
| Water resistant | 3 ATM                            |