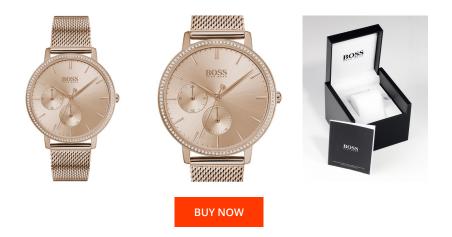

## **DIALANDO**<sup>®</sup>

Hugo Boss ladies' watch 1502519 Specifications

This document contains all the specifications for the Hugo Boss Infinity 1502519 ladies' watch. We at the DIALANDO® watch store offer a large selection of authentic watches from the best watch brands in the world. https://www.dialando.dk/

| PRODUCT INFORMATION |               |  |
|---------------------|---------------|--|
| EAN                 | 7613272354608 |  |
| Gender              | Ladies        |  |
| Brand               | Hugo Boss     |  |
| Collection          | Infinity      |  |
| Warranty [years]    | 2             |  |

| MATERIAL & COLOUR  |                   |
|--------------------|-------------------|
| Strap Material     | Stainless steel   |
| Strap Colour       | Rose gold         |
| Case Material      | Stainless steel   |
| Case Colour        | Rose gold         |
| Case Surface       | Matted / Polished |
| Colour of the dial | Rose gold         |
| Stone type         | Glass crystal     |
| Glass              | Mineral glass     |

## PRODUCT EXECUTION

| Display Type  | Analogue                                |
|---------------|-----------------------------------------|
| Movement type | Quartz (Battery)                        |
| Functions     | Minute / Date / 24-Hour / Hour / Second |

| DETAILS         |                                  |
|-----------------|----------------------------------|
| Bezel           | Fixed                            |
| Case Bottom     | Stainless steel bottom (pressed) |
| Clasp           | Pin buckle                       |
| Water resistant | 3 ATM                            |