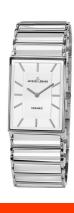

## Jacques Lemans ladies' watch 1-1651E Specifications

**BUY NOW** 

This document contains all the specifications for the Jacques Lemans 1-1651E ladies' watch. We at the DIALANDO® watch store offer a large selection of authentic watches from the best watch brands in the world.

https://www.dialando.dk/

| PRODUCT INFORMATION | V                |
|---------------------|------------------|
| EAN                 | 4040662104650    |
| Gender              | Ladies           |
| Warranty [years]    | 2                |
| PRODUCT EXECUTION   |                  |
| Display Type        | Analogue         |
| Movement type       | Quartz (Battery) |
| MEASURES            |                  |
| Case width [mm]     | 20               |

| MATERIAL & COLOUR    |                 |
|----------------------|-----------------|
| Strap Material       | Ceramics        |
| Strap Colour         | Silver          |
| Colour of the dial   | White           |
| Glass                | Sapphire glass  |
|                      | 0               |
| DETAILS              | 0               |
| <b>DETAILS</b> Clasp | Butterfly clasp |