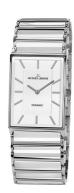

## Jacques Lemans ladies' watch 1-1651E Specifications

**BUY NOW** 

This document contains all the specifications for the Jacques Lemans 1-1651E ladies' watch. We at the DIALANDO® watch store offer a large selection of authentic watches from the best watch brands in the world.

https://www.dialando.dk/

| PRODUCT INFORMATION | V                |
|---------------------|------------------|
| EAN                 | 4040662104650    |
| Gender              | Ladies           |
| Warranty [years]    | 2                |
| PRODUCT EXECUTION   |                  |
| Display Type        | Analogue         |
| Movement type       | Quartz (Battery) |
| MEASURES            |                  |
| Case width [mm]     | 20               |

| MATERIAL & COLOUR    |                 |
|----------------------|-----------------|
| Strap Material       | Ceramics        |
| Strap Colour         | Silver          |
| Colour of the dial   | White           |
| Glass                | Sapphire glass  |
|                      | 0               |
| DETAILS              | 0               |
| <b>DETAILS</b> Clasp | Butterfly clasp |