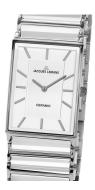

## Jacques Lemans ladies' watch 1-1651E Specifications

**BUY NOW** 

This document contains all the specifications for the Jacques Lemans 1-1651E ladies' watch. We at the DIALANDO® watch store offer a large selection of authentic watches from the best watch brands in the world.

https://www.dialando.dk/

| PRODUCT INFORMATION | V                |
|---------------------|------------------|
| EAN                 | 4040662104650    |
| Gender              | Ladies           |
| Warranty [years]    | 2                |
| PRODUCT EXECUTION   |                  |
| Display Type        | Analogue         |
| Movement type       | Quartz (Battery) |
| MEASURES            |                  |
| Case width [mm]     | 20               |

| MATERIAL & COLOUR    |                 |
|----------------------|-----------------|
| Strap Material       | Ceramics        |
| Strap Colour         | Silver          |
| Colour of the dial   | White           |
| Glass                | Sapphire glass  |
|                      | 0               |
| DETAILS              | 0               |
| <b>DETAILS</b> Clasp | Butterfly clasp |