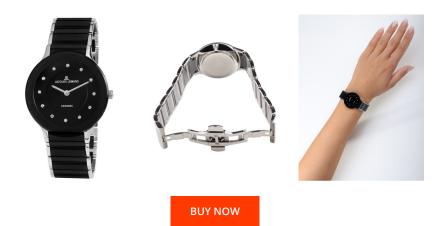

## Jacques Lemans ladies' watch 1-1856E Specifications

This document contains all the specifications for the Jacques Lemans Dublin 1-1856E ladies' watch. We at the DIALANDO® watch store offer a large selection of authentic watches from the best watch brands in the world. https://www.dialando.dk/

| MATERIAL & COLOUR  |                            |
|--------------------|----------------------------|
| Strap Material     | Ceramics / Stainless steel |
| Strap Colour       | Silver / Black             |
| Case Material      | Ceramics / Stainless steel |
| Case Colour        | Silver / Black             |
| Case Surface       | Polished                   |
| Colour of the dial | Black                      |
| Stone type         | Glass crystal              |
| Glass              | Sapphire glass             |