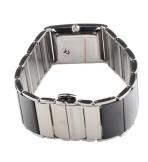

| MEASURES                      |     |
|-------------------------------|-----|
| Case width [mm]               | 24  |
| Case thickness [mm]           | 7   |
| Lug width [mm]                | 24  |
| Max. wrist circumference [mm] | 190 |

| MATERIAL & COLOUR  |                            |
|--------------------|----------------------------|
| Strap Material     | Ceramics / Stainless steel |
| Strap Colour       | Silver / Black             |
| Case Material      | Stainless steel            |
| Case Colour        | Silver / Black             |
| Case Surface       | Polished                   |
| Colour of the dial | Black                      |
| Glass              | Sapphire glass             |
|                    |                            |
| DETAILS            |                            |
|                    |                            |

| DETAILS         |                                  |
|-----------------|----------------------------------|
| Bezel           | Fixed                            |
| Case Bottom     | Stainless steel bottom (pressed) |
| Clasp           | Butterfly clasp                  |
| Water resistant | 5 ATM                            |