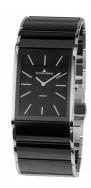

## Jacques Lemans ladies' watch 1-1940A Specifications

**BUY NOW** 

This document contains all the specifications for the Jacques Lemans 1-1940A ladies' watch. We at the DIALANDO® watch store offer a large selection of authentic watches from the best watch brands in the world.

| MATERIAL & COLOUR  |                            |
|--------------------|----------------------------|
| Strap Material     | Ceramics / Stainless steel |
| Strap Colour       | Silver / Black             |
| Case Material      | Stainless steel            |
| Case Colour        | Silver / Black             |
| Case Surface       | Polished                   |
| Colour of the dial | Black                      |
| Glass              | Sapphire glass             |
|                    |                            |
| DETAILS            |                            |
|                    |                            |

| DETAILS         |                                  |
|-----------------|----------------------------------|
| Bezel           | Fixed                            |
| Case Bottom     | Stainless steel bottom (pressed) |
| Clasp           | Butterfly clasp                  |
| Water resistant | 5 ATM                            |