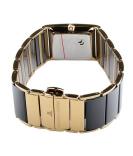

| MEASURES                      |     |
|-------------------------------|-----|
| Case width [mm]               | 24  |
| Case thickness [mm]           | 7   |
| Lug width [mm]                | 24  |
| Max. wrist circumference [mm] | 190 |

| MATERIAL & COLOUR  |                            |
|--------------------|----------------------------|
| Strap Material     | Ceramics / Stainless steel |
| Strap Colour       | Gold / Black               |
| Case Material      | Stainless steel            |
| Case Colour        | Black / Gold               |
| Case Surface       | Polished                   |
| Colour of the dial | Black                      |
| Glass              | Sapphire glass             |
|                    |                            |
| DETAILS            |                            |
|                    |                            |

| DETAILS         |                                  |
|-----------------|----------------------------------|
| Bezel           | Fixed                            |
| Case Bottom     | Stainless steel bottom (pressed) |
| Clasp           | Butterfly clasp                  |
| Water resistant | 5 ATM                            |