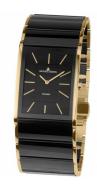

https://www.dialando.dk/

| PRODUCT INFORMATION |                |  |
|---------------------|----------------|--|
| EAN                 | 4040662132745  |  |
| Gender              | Ladies         |  |
| Brand               | Jacques Lemans |  |
| Collection          | Dublin         |  |
| Warranty (vears)    | 2              |  |

| PRODUCT EXECUTION |                  |
|-------------------|------------------|
| Display Type      | Analogue         |
| Movement type     | Quartz (Battery) |
| Functions         | Minute / Hour    |

| MEASURES                      |     |
|-------------------------------|-----|
| Case width [mm]               | 24  |
| Case thickness [mm]           | 7   |
| Lug width [mm]                | 24  |
| Max. wrist circumference [mm] | 190 |

| MATERIAL & COLOUR  |                            |
|--------------------|----------------------------|
| Strap Material     | Ceramics / Stainless steel |
| Strap Colour       | Gold / Black               |
| Case Material      | Stainless steel            |
| Case Colour        | Black / Gold               |
| Case Surface       | Polished                   |
| Colour of the dial | Black                      |
| Glass              | Sapphire glass             |
|                    |                            |
| DETAILS            |                            |
|                    |                            |

| DETAILS         |                                  |
|-----------------|----------------------------------|
| Bezel           | Fixed                            |
| Case Bottom     | Stainless steel bottom (pressed) |
| Clasp           | Butterfly clasp                  |
| Water resistant | 5 ATM                            |