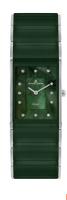

## Jacques Lemans ladies' watch 1-1940I Specifications

**BUY NOW** 

This document contains all the specifications for the Jacques Lemans 1-1940l ladies' watch. We at the DIALANDO® watch store offer a large selection of authentic watches from the best watch brands in the world.

| MATERIAL & COLOUR    |                |
|----------------------|----------------|
| Strap Material       | Ceramics       |
| Strap Colour         | Green          |
| Colour of the dial   | Green          |
| Glass                | Sapphire glass |
|                      |                |
| DETAILS              |                |
| <b>DETAILS</b> Clasp | Folding clasp  |