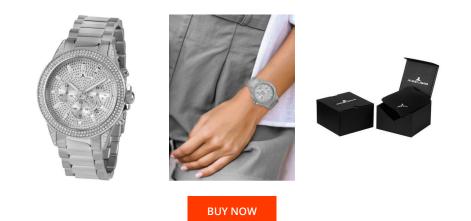

## Jacques Lemans ladies' watch 1-2051A Specifications

This document contains all the specifications for the Jacques Lemans 1-2051A ladies' watch. We at the DIALANDO® watch store offer a large selection of authentic watches from the best watch brands in the world. https://www.dialando.dk/

| PRODUCT INFORMATION |                |  |
|---------------------|----------------|--|
| EAN                 | 4040662139898  |  |
| Gender              | Ladies         |  |
| Brand               | Jacques Lemans |  |
| Collection          | La Passion     |  |
| Warranty [years]    | 2              |  |

| MATERIAL & COLOUR  |                   |
|--------------------|-------------------|
| Strap Material     | Stainless steel   |
| Strap Colour       | Silver            |
| Case Material      | Stainless steel   |
| Case Colour        | Silver            |
| Case Surface       | Polished / Matted |
| Colour of the dial | Silver            |
| Stone type         | Swarovski         |
| Glass              | Mineral glass     |

| PRODUCT EXECUTION |                                             |
|-------------------|---------------------------------------------|
| Display Type      | Analogue                                    |
| Movement type     | Quartz (Battery)                            |
| Functions         | Date / Chronograph / Hour / Second / Minute |