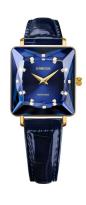

## Jowissa ladies' watch J8.061.M Specifications

**BUY NOW** 

This document contains all the specifications for the Jowissa Facet Princess J8.061.M ladies' watch. We at the DIALANDO® watch store offer a large selection of authentic watches from the best watch brands in the world.

| MATERIAL & COLOUR    |               |
|----------------------|---------------|
| Strap Material       | Real leather  |
| Strap Colour         | Blue          |
| Colour of the dial   | Blue          |
| Glass                | Mineral glass |
|                      |               |
| DETAILS              |               |
| <b>DETAILS</b> Clasp | Buckle        |