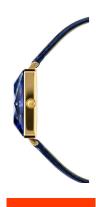

https://www.dialando.dk/

| PRODUCT INFORMATION | N                |  |
|---------------------|------------------|--|
| EAN                 | 7630055903334    |  |
| Gender              | Ladies           |  |
| Warranty [years]    | 2                |  |
| PRODUCT EXECUTION   |                  |  |
| Display Type        | Analogue         |  |
| Movement type       | Quartz (Battery) |  |
| MEASURES            |                  |  |
| Case width [mm]     | 25               |  |

| MATERIAL & COLOUR    |               |
|----------------------|---------------|
| Strap Material       | Real leather  |
| Strap Colour         | Blue          |
| Colour of the dial   | Blue          |
| Glass                | Mineral glass |
|                      |               |
| DETAILS              |               |
| <b>DETAILS</b> Clasp | Buckle        |