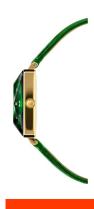

https://www.dialando.dk/

| PRODUCT INFORMATIO | V                |
|--------------------|------------------|
| EAN                | 7630055903358    |
| Gender             | Ladies           |
| Warranty [years]   | 2                |
| PRODUCT EXECUTION  |                  |
| Display Type       | Analogue         |
| Movement type      | Quartz (Battery) |
| MEASURES           |                  |
| Case width [mm]    | 25               |

| MATERIAL & COLOUR  |               |
|--------------------|---------------|
| Strap Material     | Real leather  |
| Strap Colour       | Green         |
| Colour of the dial | Green         |
| Glass              | Mineral glass |
| DETAILS            |               |
| Clasp              | Buckle        |
|                    |               |