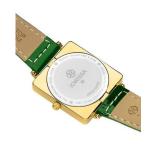

https://www.dialando.dk/

| PRODUCT INFORMATIO | V                |
|--------------------|------------------|
| EAN                | 7630055903358    |
| Gender             | Ladies           |
| Warranty [years]   | 2                |
| PRODUCT EXECUTION  |                  |
| Display Type       | Analogue         |
| Movement type      | Quartz (Battery) |
| MEASURES           |                  |
| Case width [mm]    | 25               |

| MATERIAL & COLOUR  |               |
|--------------------|---------------|
| Strap Material     | Real leather  |
| Strap Colour       | Green         |
| Colour of the dial | Green         |
| Glass              | Mineral glass |
| DETAILS            |               |
| Clasp              | Buckle        |
|                    |               |