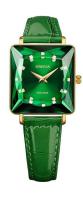

## Jowissa ladies' watch J8.063.M Specifications

**BUY NOW** 

This document contains all the specifications for the Jowissa Facet Princess J8.063.M ladies' watch. We at the DIALANDO® watch store offer a large selection of authentic watches from the best watch brands in the world.

| MATERIAL & COLOUR  |               |
|--------------------|---------------|
| Strap Material     | Real leather  |
| Strap Colour       | Green         |
| Colour of the dial | Green         |
| Glass              | Mineral glass |
| DETAILS            |               |
| Clasp              | Buckle        |
|                    |               |