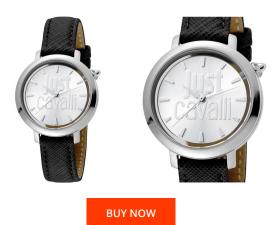

## Just Cavalli ladies' watch JC1L007L0015 Specifications

This document contains all the specifications for the Just Cavalli JC1L007L0015 ladies' watch. We at the DIALANDO® watch store offer a large selection of authentic watches from the best watch brands in the world.

| MATERIAL & COLOUR  |                 |
|--------------------|-----------------|
| Strap Material     | Real leather    |
| Strap Colour       | Black           |
| Case Material      | Stainless steel |
| Case Colour        | Silver          |
| Colour of the dial | Silver          |
| Glass              | Mineral glass   |
| DETAILS            |                 |
| Clasp              | Pin buckle      |
| Water resistant    | 5 ATM           |