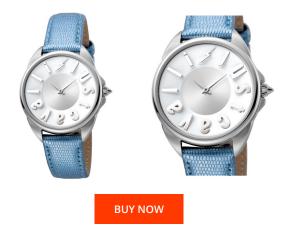

| MATERIAL & COLOUR  |                 |
|--------------------|-----------------|
| Strap Material     | Real leather    |
| Strap Colour       | Blue            |
| Case Material      | Stainless steel |
| Case Colour        | Silver          |
| Colour of the dial | White           |
| Glass              | Mineral glass   |
|                    |                 |

| PRODUCT EXECUTION                |                  |
|----------------------------------|------------------|
| Display Type                     | Analogue         |
| Movement type                    | Quartz (Battery) |
| MEASURES                         |                  |
| Case width [mm]                  | 34               |
| Case thickness [mm]              | 8                |
| Max. wrist<br>circumference [mm] | 185              |