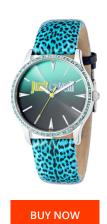

## Just Cavalli ladies' watch R7251211504 Specifications

This document contains all the specifications for the Just Cavalli R7251211504 ladies' watch. We at the DIALANDO® watch store offer a large selection of authentic watches from the best watch brands in the world.

| MATERIAL & COLOUR  |               |
|--------------------|---------------|
| Strap Material     | Real leather  |
| Strap Colour       | Blue          |
| Colour of the dial | Multicolor    |
| Glass              | Mineral glass |
| DETAILS            |               |
|                    |               |
| Clasp              | Buckle        |