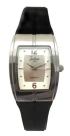

## **DIALANDO**<sup>®</sup>

Justina ladies' watch 21814N Specifications

**BUY NOW** 

This document contains all the specifications for the Justina 21814N ladies' watch. We at the DIALANDO® watch store offer a large selection of authentic watches from the best watch brands in the world. https://www.dialando.dk/

| PRODUCT INFORMATION |                  | MATERIAL & COLOUR  |                                                 |
|---------------------|------------------|--------------------|-------------------------------------------------|
| AN                  | 8431777741292    | Strap Material     | Rubber                                          |
| ender               | Ladies           | Strap Colour       | Black                                           |
| /arranty [years]    | 2                | Colour of the dial | White                                           |
|                     |                  | Glass              | Mineral glass                                   |
|                     |                  |                    |                                                 |
| RODUCT EXECUTION    |                  | DETAILS            |                                                 |
| isplay Type         | Analogue         | Clasp              | Buckle                                          |
| lovement type       | Quartz (Battery) | Water resistant    | (Please ask customer service or see the closing |
|                     |                  |                    | cover)                                          |
|                     |                  |                    |                                                 |
| IEASURES            |                  |                    |                                                 |
| ase width [mm]      | 24               |                    |                                                 |
|                     |                  |                    |                                                 |