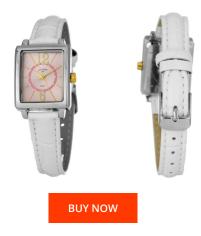

## **DIALANDO**<sup>®</sup>

Justina ladies' watch 21992R Specifications

This document contains all the specifications for the Justina 21992R ladies' watch. We at the DIALANDO® watch store offer a large selection of authentic watches from the best watch brands in the world. https://www.dialando.dk/

| I                |                                                             | MATERIAL & COLOUR                                            |                                                                                                                                             |
|------------------|-------------------------------------------------------------|--------------------------------------------------------------|---------------------------------------------------------------------------------------------------------------------------------------------|
| 8431777777970    |                                                             | Strap Material                                               | Real leather                                                                                                                                |
| Ladies           |                                                             | Strap Colour                                                 | Pink                                                                                                                                        |
| 2                |                                                             | Colour of the dial                                           | Pink                                                                                                                                        |
|                  |                                                             | Glass                                                        | Mineral glass                                                                                                                               |
|                  |                                                             |                                                              |                                                                                                                                             |
|                  |                                                             | DETAILS                                                      |                                                                                                                                             |
| Analogue         |                                                             | Clasp                                                        | Buckle                                                                                                                                      |
| Quartz (Battery) |                                                             | Water resistant                                              | (Please ask customer service or see the closing                                                                                             |
|                  |                                                             |                                                              | cover)                                                                                                                                      |
|                  |                                                             |                                                              |                                                                                                                                             |
|                  |                                                             |                                                              |                                                                                                                                             |
| 22               |                                                             |                                                              |                                                                                                                                             |
|                  |                                                             |                                                              |                                                                                                                                             |
|                  | 843177777970<br>Ladies<br>2<br>Analogue<br>Quartz (Battery) | 8431777777970<br>Ladies<br>2<br>Analogue<br>Quartz (Battery) | 843177777970 Strap Material   Ladies Strap Colour   2 Colour of the dial   Glass Glass   Nalogue DETAILS   Quartz (Battery) Water resistant |