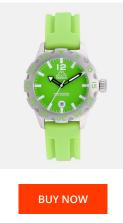

## **DIALANDO**<sup>®</sup>

Kappa ladies' watch KP-1401L-A Specifications

This document contains all the specifications for the Kappa KP-1401L-A ladies' watch. We at the DIALANDO® watch store offer a large selection of authentic watches from the best watch brands in the world. https://www.dialando.dk/

| DUCT INFORMATIC | N                | MATERIAL & COLOUR  |               |
|-----------------|------------------|--------------------|---------------|
|                 |                  | WATERIAL & COLOUR  |               |
|                 | 8431777770971    | Strap Material     | Rubber        |
| er              | Ladies           | Strap Colour       | Green         |
| ty [years]      | 2                | Colour of the dial | Green         |
|                 |                  | Glass              | Mineral glass |
|                 |                  |                    |               |
| JCT EXECUTION   |                  | DETAILS            |               |
| у Туре          | Analogue         | Clasp              | Buckle        |
| ient type       | Quartz (Battery) | Water resistant    | 5 ATM         |
|                 |                  |                    |               |
| URES            |                  |                    |               |
| width [mm]      | 38               |                    |               |
|                 |                  |                    |               |