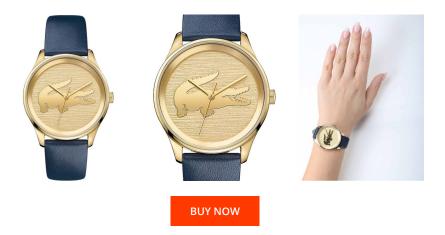

| PRODUCT INFORMATION |               |  |
|---------------------|---------------|--|
| EAN                 | 7613272242790 |  |
| Gender              | Ladies        |  |
| Brand               | Lacoste       |  |
| Collection          | Victoria      |  |
| Warranty [years]    | 2             |  |

| MATERIAL & COLOUR  |                   |
|--------------------|-------------------|
| Strap Material     | Real leather      |
| Strap Colour       | Blue              |
| Case Material      | Stainless steel   |
| Case Colour        | Gold              |
| Case Surface       | Polished / Matted |
| Colour of the dial | Gold              |
| Glass              | Mineral glass     |

| PRODUCT EXECUTION |                  |
|-------------------|------------------|
| Display Type      | Analogue         |
| Movement type     | Quartz (Battery) |

| DETAILS         |                                  |
|-----------------|----------------------------------|
| Bezel           | Fixed                            |
| Case Bottom     | Stainless steel bottom (pressed) |
| Clasp           | Pin buckle                       |
| Water resistant | 3 ATM                            |