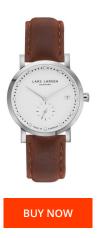

## Lars Larsen ladies' watch WH137SW-BS18 Specifications

This document contains all the specifications for the Lars Larsen WH137SW-BS18 ladies' watch. We at the DIALANDO® watch store offer a large selection of authentic watches from the best watch brands in the world.

https://www.dialando.dk/

| MATERIAL & COLOUR  |              |  |
|--------------------|--------------|--|
| Strap Material     | Real leather |  |
| Strap Colour       | Brown        |  |
| Colour of the dial | White        |  |
| MEASURES           |              |  |
| Case width [mm]    | 36           |  |