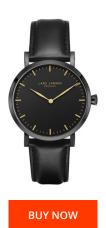

## Lars Larsen ladies' watch WH144CB-CBLL18 Specifications

This document contains all the specifications for the Lars Larsen WH144CB-CBLL18 ladies' watch. We at the DIALANDO® watch store offer a large selection of authentic watches from the best watch brands in the world.

https://www.dialando.dk/

| MATERIAL & COLOUR  |              |
|--------------------|--------------|
| Strap Material     | Real leather |
| Strap Colour       | Black        |
| Colour of the dial | Black        |
| MEASURES           |              |
| Case width [mm]    | 37           |