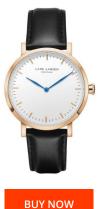

## Lars Larsen ladies' watch WH144RW-RBLL18 Specifications

This document contains all the specifications for the Lars Larsen WH144RW-RBLL18 ladies' watch. We at the DIALANDO® watch store offer a large selection of authentic watches from the best watch brands in the world.

https://www.dialando.dk/

| PRODUCT INFORMATION |                                 |
|---------------------|---------------------------------|
| EAN                 | 5712546180737                   |
| Gender              | Ladies                          |
| Brand               | Lars Larsen                     |
| Collection          | Josephine                       |
| Warranty [years]    | 2                               |
| PRODUCT EXECUTION   |                                 |
| Display Type        | Analogue                        |
| Movement type       |                                 |
| wovernerit type     | Quartz (Battery)                |
| Functions           | Quartz (Battery)  Minute / Hour |
|                     | * *                             |

| MATERIAL & COLOUR  |                 |
|--------------------|-----------------|
| Strap Material     | Real leather    |
| Strap Colour       | Black           |
| Case Material      | Stainless steel |
| Colour of the dial | Silver          |
| Glass              | Sapphire glass  |
| DETAILS            |                 |
| Clasp              | Pin buckle      |
| Water resistant    | 3 ATM           |