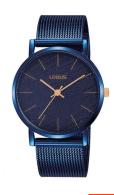

## Lorus ladies' watch RG213QX9 Specifications

**BUY NOW** 

This document contains all the specifications for the Lorus RG213QX9 ladies' watch. We at the DIALANDO® watch store offer a large selection of authentic watches from the best watch brands in the world.

| MATERIAL & COLOUR  |                   |
|--------------------|-------------------|
| Strap Material     | Stainless steel   |
| Strap Colour       | Blue              |
| Case Material      | Stainless steel   |
| Case Colour        | Blue              |
| Case Surface       | Polished / Matted |
| Colour of the dial | Blue              |
| Glass              | Mineral glass     |
|                    |                   |
| DETAILS            |                   |
|                    |                   |

| DETAILS         |                                  |
|-----------------|----------------------------------|
| Bezel           | Fixed                            |
| Case Bottom     | Stainless steel bottom (pressed) |
| Clasp           | Pin buckle                       |
| Water resistant | 3 ATM                            |