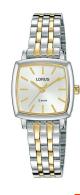

## Lorus ladies' watch RG233RX-9 Specifications

**BUY NOW** 

This document contains all the specifications for the Lorus Klassik RG233RX-9 ladies' watch. We at the DIALANDO® watch store offer a large selection of authentic watches from the best watch brands in the world.

https://www.dialando.dk/

| PRODUCT INFORMATION |               |
|---------------------|---------------|
| EAN                 | 4894138346811 |
| Gender              | Ladies        |
| Brand               | Lorus         |
| Collection          | Klassik       |
| Warranty (years)    | 2             |

| PRODUCT EXECUTION |                        |
|-------------------|------------------------|
| Display Type      | Analogue               |
| Movement type     | Quartz (Battery)       |
| Functions         | Hour / Second / Minute |

| MEASURES                      |     |
|-------------------------------|-----|
| Case width [mm]               | 23  |
| Case thickness [mm]           | 8   |
| Lug width [mm]                | 12  |
| Max. wrist circumference [mm] | 175 |

| MATERIAL & COLOUR  |                   |
|--------------------|-------------------|
| Strap Material     | Real leather      |
| Strap Colour       | Silver            |
| Case Material      | Stainless steel   |
| Case Colour        | Silver / Gold     |
| Case Surface       | Matted / Polished |
| Colour of the dial | Silver            |
| Glass              | Mineral glass     |
|                    |                   |
| DETAILS            |                   |
| Rezel              | Fived             |

| DETAILS         |                                  |
|-----------------|----------------------------------|
| Bezel           | Fixed                            |
| Case Bottom     | Stainless steel bottom (pressed) |
| Clasp           | Folding clasp                    |
| Water resistant | 5 ATM                            |