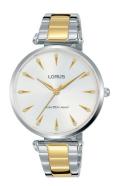

## Lorus ladies' watch RG241PX9 Specifications

**BUY NOW** 

This document contains all the specifications for the Lorus Klassik RG241PX9 ladies' watch. We at the DIALANDO® watch store offer a large selection of authentic watches from the best watch brands in the world.

| MEASURES                      |     |
|-------------------------------|-----|
| Case width [mm]               | 34  |
| Case thickness [mm]           | 8   |
| Lug width [mm]                | 14  |
| Max. wrist circumference [mm] | 180 |

| MATERIAL & COLOUR  |                   |
|--------------------|-------------------|
| Strap Material     | Stainless steel   |
| Strap Colour       | Silver            |
| Case Material      | Stainless steel   |
| Case Colour        | Silver / Gold     |
| Case Surface       | Polished / Matted |
| Colour of the dial | Silver            |
| Stone type         | Zirconia          |
| Glass              | Mineral glass     |
|                    |                   |
|                    |                   |

| DETAILS         |                                  |
|-----------------|----------------------------------|
| Bezel           | Fixed                            |
| Case Bottom     | Stainless steel bottom (pressed) |
| Clasp           | Folding clasp                    |
| Water resistant | 5 ATM                            |