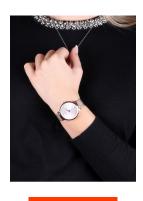

## Lorus ladies' watch RG250PX9 Specifications

**BUY NOW** 

This document contains all the specifications for the Lorus RG250PX9 ladies' watch. We at the DIALANDO® watch store offer a large selection of authentic watches from the best watch brands in the world.

| MEASURES                      |     |
|-------------------------------|-----|
| Case width [mm]               | 34  |
| Case thickness [mm]           | 8   |
| Lug width [mm]                | 14  |
| Max. wrist circumference [mm] | 200 |