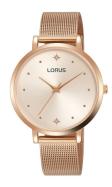

## Lorus ladies' watch RG250PX9 Specifications

**BUY NOW** 

This document contains all the specifications for the Lorus RG250PX9 ladies' watch. We at the DIALANDO® watch store offer a large selection of authentic watches from the best watch brands in the world.

| MATERIAL & COLOUR  |                   |
|--------------------|-------------------|
| Strap Material     | Stainless steel   |
| Strap Colour       | Rose gold         |
| Case Material      | Stainless steel   |
| Case Colour        | Rose gold         |
| Case Surface       | Matted / Polished |
| Colour of the dial | Rose gold         |
| Stone type         | Zirconia          |
| Glass              | Mineral glass     |
|                    |                   |
|                    |                   |

| DETAILS         |                                  |
|-----------------|----------------------------------|
| Bezel           | Fixed                            |
| Case Bottom     | Stainless steel bottom (pressed) |
| Clasp           | Pin buckle                       |
| Water resistant | 3 ATM                            |