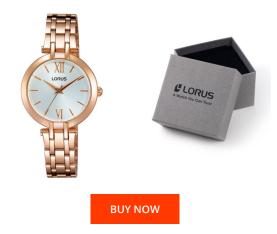

| MATERIAL & COLOUR  |                 |
|--------------------|-----------------|
| Strap Material     | Stainless steel |
| Strap Colour       | Rose gold       |
| Case Material      | Stainless steel |
| Case Colour        | Rose gold       |
| Case Surface       | Polished        |
| Colour of the dial | White           |
| Glass              | Mineral glass   |

| PRODUCT EXECUTION |                  |  |
|-------------------|------------------|--|
| Display Type      | Analogue         |  |
| Movement type     | Quartz (Battery) |  |
| Functions         | Minute / Hour    |  |

| DETAILS         |                                  |
|-----------------|----------------------------------|
| Bezel           | Fixed                            |
| Case Bottom     | Stainless steel bottom (pressed) |
| Clasp           | Folding clasp                    |
| Water resistant | 3 ATM                            |

## MEASURES

| Case width [mm]                  | 28  |
|----------------------------------|-----|
| Case thickness [mm]              | 8   |
| Lug width [mm]                   | 12  |
| Max. wrist<br>circumference [mm] | 180 |