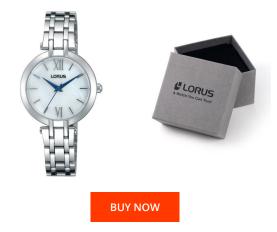

## **DIALANDO**<sup>®</sup>

Lorus ladies' watch RG287KX9 Specifications

This document contains all the specifications for the Lorus RG287KX9 ladies' watch. We at the DIALANDO® watch store offer a large selection of authentic watches from the best watch brands in the world. https://www.dialando.dk/

| PRODUCT INFOR | RMATION |
|---------------|---------|

| EAN              | 4894138329746 |
|------------------|---------------|
| Gender           | Ladies        |
| Brand            | Lorus         |
| Collection       | Damen         |
| Warranty [years] | 2             |

| MATERIAL & COLOUR  |                 |
|--------------------|-----------------|
| Strap Material     | Stainless steel |
| Strap Colour       | Silver          |
| Case Material      | Stainless steel |
| Case Colour        | Silver          |
| Case Surface       | Polished        |
| Colour of the dial | White           |
| Glass              | Mineral glass   |

| PRODUCT EXECUTION |                  |
|-------------------|------------------|
| Display Type      | Analogue         |
| Movement type     | Quartz (Battery) |
| Functions         | Hour / Minute    |

| DETAILS         |                                  |
|-----------------|----------------------------------|
| Bezel           | Fixed                            |
| Case Bottom     | Stainless steel bottom (pressed) |
| Clasp           | Folding clasp                    |
| Water resistant | 3 ATM                            |

## MEASURES

| Case width [mm]                  | 28  |
|----------------------------------|-----|
| Case thickness [mm]              | 8   |
| Lug width [mm]                   | 12  |
| Max. wrist<br>circumference [mm] | 180 |