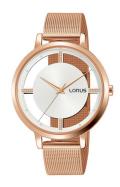

## Lorus ladies' watch RG288PX9 Specifications

**BUY NOW** 

This document contains all the specifications for the Lorus RG288PX9 ladies' watch. We at the DIALANDO® watch store offer a large selection of authentic watches from the best watch brands in the world.

| MATERIAL & COLOUR  |                   |
|--------------------|-------------------|
| Strap Material     | Stainless steel   |
| Strap Colour       | Rose gold         |
| Case Material      | Stainless steel   |
| Case Colour        | Rose gold         |
| Case Surface       | Polished / Matted |
| Colour of the dial | Silver            |
| Stone type         | Zirconia          |
| Glass              | Mineral glass     |

| DETAILS         |                        |
|-----------------|------------------------|
| Bezel           | Fixed                  |
| Case Bottom     | Glass bottom (pressed) |
| Clasp           | Pin buckle             |
| Water resistant | 5 ATM                  |