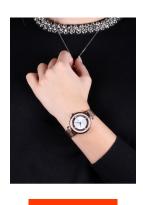

## Lorus ladies' watch RG288PX9 Specifications

**BUY NOW** 

This document contains all the specifications for the Lorus RG288PX9 ladies' watch. We at the DIALANDO® watch store offer a large selection of authentic watches from the best watch brands in the world.

| MEASURES                      |     |
|-------------------------------|-----|
| Case width [mm]               | 36  |
| Case thickness [mm]           | 8   |
| Lug width [mm]                | 14  |
| Max. wrist circumference [mm] | 210 |