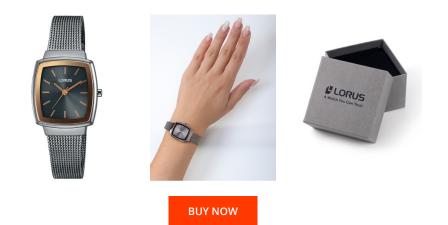

| PRODUCT INFORMATION |               |  |
|---------------------|---------------|--|
| EAN                 | 4894138334092 |  |
| Gender              | Ladies        |  |
| Brand               | Lorus         |  |
| Collection          | Klassik       |  |
| Warranty [years]    | 2             |  |

| MATERIAL & COLOUR  |                   |
|--------------------|-------------------|
| Strap Material     | Stainless steel   |
| Strap Colour       | Grey              |
| Case Material      | Stainless steel   |
| Case Colour        | Grey              |
| Case Surface       | Matted / Polished |
| Colour of the dial | Grey              |
| Glass              | Mineral glass     |

| PRODUCT EXECUTION |                        |
|-------------------|------------------------|
| Display Type      | Analogue               |
| Movement type     | Quartz (Battery)       |
| Functions         | Hour / Second / Minute |

| DETAILS         |                                  |
|-----------------|----------------------------------|
| Bezel           | Fixed                            |
| Case Bottom     | Stainless steel bottom (pressed) |
| Clasp           | Folding clasp                    |
| Water resistant | 3 ATM                            |

## MEASURES

| Case width [mm]                  | 25  |
|----------------------------------|-----|
| Case thickness [mm]              | 7   |
| Lug width [mm]                   | 12  |
| Max. wrist<br>circumference [mm] | 180 |