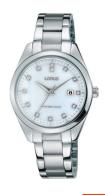

## Lorus ladies' watch RJ241BX9 Specifications

**BUY NOW** 

This document contains all the specifications for the Lorus RJ241BX9 ladies' watch. We at the DIALANDO® watch store offer a large selection of authentic watches from the best watch brands in the world.

https://www.dialando.dk/

| PRODUCT INFORMATION |               |
|---------------------|---------------|
| EAN                 | 4894138330773 |
| Gender              | Ladies        |
| Brand               | Lorus         |
| Collection          | Damen         |
| Warranty [years]    | 2             |

| PRODUCT EXECUTION |                               |
|-------------------|-------------------------------|
| Display Type      | Analogue                      |
| Movement type     | Quartz (Battery)              |
| Functions         | Hour / Second / Minute / Date |

| MEASURES                      |     |
|-------------------------------|-----|
| Case width [mm]               | 30  |
| Case thickness [mm]           | 9   |
| Lug width [mm]                | 14  |
| Max. wrist circumference [mm] | 180 |

| MATERIAL & COLOUR  |                   |
|--------------------|-------------------|
| Strap Material     | Stainless steel   |
| Strap Colour       | Silver            |
| Case Material      | Stainless steel   |
| Case Colour        | Silver            |
| Case Surface       | Matted / Polished |
| Colour of the dial | Silver            |
| Stone type         | Glass crystal     |
| Glass              | Mineral glass     |

| DETAILS         |                                  |
|-----------------|----------------------------------|
| Bezel           | Fixed                            |
| Case Bottom     | Stainless steel bottom (pressed) |
| Clasp           | Folding clasp                    |
| Water resistant | 5 ATM                            |