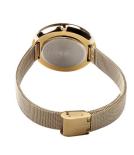

| MATERIAL & COLOUR  |                   |
|--------------------|-------------------|
| Strap Material     | Stainless steel   |
| Strap Colour       | Gold              |
| Case Material      | Stainless steel   |
| Case Colour        | Gold              |
| Case Surface       | Polished / Matted |
| Colour of the dial | White             |
| Glass              | Mineral glass     |
|                    |                   |
| DETAILS            |                   |

| DETAILS         |                                  |
|-----------------|----------------------------------|
| Bezel           | Fixed                            |
| Case Bottom     | Stainless steel bottom (pressed) |
| Clasp           | Pin buckle                       |
| Water resistant | 5 ATM                            |