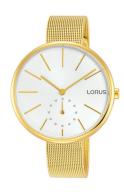

## Lorus ladies' watch RN422AX9 Specifications

**BUY NOW** 

This document contains all the specifications for the Lorus RN422AX9 ladies' watch. We at the DIALANDO® watch store offer a large selection of authentic watches from the best watch brands in the world.

| MATERIAL & COLOUR  |                   |
|--------------------|-------------------|
| Strap Material     | Stainless steel   |
| Strap Colour       | Gold              |
| Case Material      | Stainless steel   |
| Case Colour        | Gold              |
| Case Surface       | Polished / Matted |
| Colour of the dial | White             |
| Glass              | Mineral glass     |
|                    |                   |
| DETAILS            |                   |

| DETAILS         |                                  |
|-----------------|----------------------------------|
| Bezel           | Fixed                            |
| Case Bottom     | Stainless steel bottom (pressed) |
| Clasp           | Pin buckle                       |
| Water resistant | 5 ATM                            |