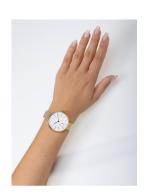

| MEASURES                      |     |
|-------------------------------|-----|
| Case width [mm]               | 38  |
| Case thickness [mm]           | 8   |
| Lug width [mm]                | 14  |
| Max. wrist circumference [mm] | 190 |